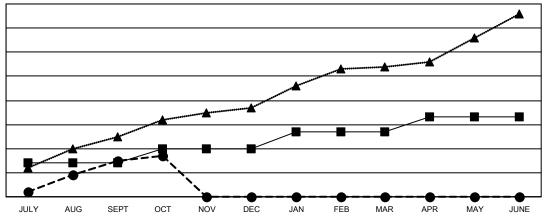

## GOALS AND ACTUAL NEW CLUBS CUMULATIVE

- CURRENT YEAR GOALS FOR NEW CLUBS

CURRENT YEAR ACTUAL NEW CLUBS

▲ - LAST YEAR ACTUAL NEW CLUBS