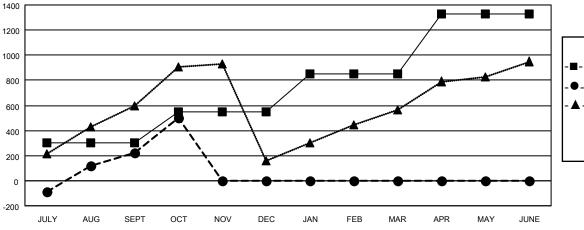

## GOALS AND ACTUAL MEMBERS CUMULATIVE

| _ |                      |     |
|---|----------------------|-----|
|   | MEMBER GROWTH NET GO | DAL |

- MEMBER GROWTH ACTUAL

▲ - LAST YEAR MEMBERSHIP ACTUAL

| DROPPED CLUBS: 1 |                 |     | 184 CLUBS OF 473 ADDED 1 OR MORE | GENDER DISTRIBUTION             |                |   |
|------------------|-----------------|-----|----------------------------------|---------------------------------|----------------|---|
|                  |                 |     | NEW MEMBERS                      | MALE                            | 5,689 (41.71%) |   |
|                  | DROPPED MEMBERS |     |                                  | FEMALE                          | 7,949 (58.29%) |   |
|                  | DECEASED        | 7   | CLICK HERE FOR CUMULATIVE        | TOTAL FAMILY UNIT MEMBERS       |                | 0 |
|                  | CLUB CANCELLED  | 0   | MEMBERSHIP DATA                  |                                 | 0.000//0.000   | 0 |
|                  | OTHER           | 607 |                                  | FAMILY MEMBERS PAYING HALF DUES |                | U |
|                  | TOTAL           | 614 |                                  | 1000                            |                |   |